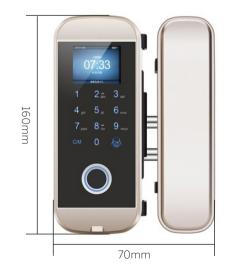

l Remote control function
- Doorbell built in offers very convenience for the visitor
- Powered by 4pcs AA Battery and with low battery alarm
- Support external emergency battery input
- Support USB to download attendance record

## Specifications

| Fingerprint Sensor    | Semiconductor                  |
|-----------------------|--------------------------------|
| Fingerprint Capacity  | 1000                           |
| User Capacity         | 3000                           |
| LCD Display           | 1.77 inch                      |
| Operating Temperature | -20°C~55°C                     |
| Power Supply          | DC4.0~6.0V (4*1.5V AA Battery) |
| Backup Unlock         | External Power USB Port, 6~9V  |
| Door Thickness        | 10~12mm                        |

## Dimensions(mm)





## S4A Industrial Co.,Limited

Address: 6th Floor, Haotai Industrial Zone, Minzhi road, Longhua District, Shenzhen. CN 518131 Tel: +86 755 29450011

www.s4a-access.com / Email: sales@s4a-access.com Mob/Whatsapp/Wechat/Viber: +86 134 1050 0721