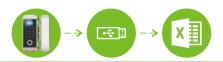

## Excel report for check-in and check-out USB to download attendance record

- Multiple unlock mode: Fingerprint, Password, Card and Combination Mode.
- High sensitive full touch keypad with backlight, easy use even in the darkness
- Easy operation to the humanity and clear voice guidance.
- Support DIY installation just with a screw driver, no need any take hole.
- Optional Remote control function
- Doorbell built in offers very convenience for the visitor
- Powered by 4pcs AA Battery and with low battery alarm
- Support external emergency battery input
- Support USB to download attendance record